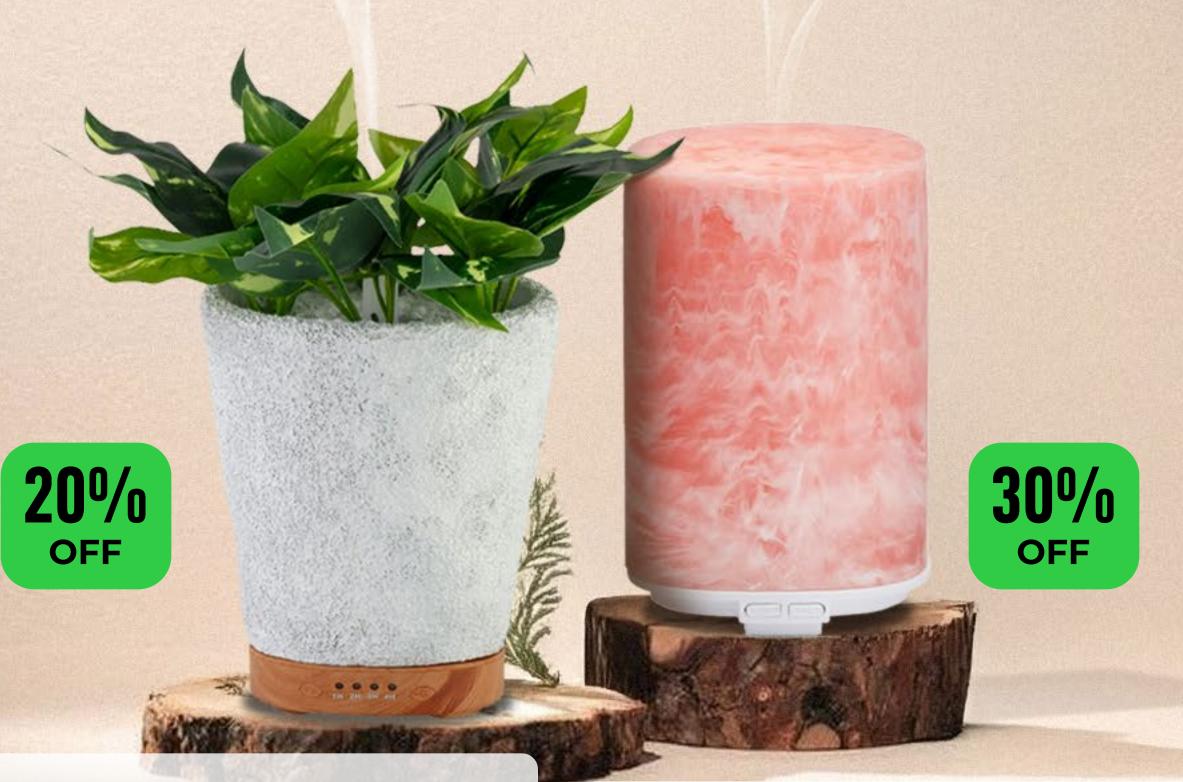

### Wellness in every drop

• AEOO63 • Humidifier Diffuser "Neeru". Electric. Humidifier diffuser with internal light that changes color to 7 different shades or can be set to your favorite color to add ambient light to the home or office. Its ultrasonic technology ensures the best performance of Essential Oils and preserves their molecular integrity. Capacity 33.8 fl. oz. (4+/- 1 hours). Plastic. 7 2/3x5 5/7"

From: \$94.99
To: \$71.24