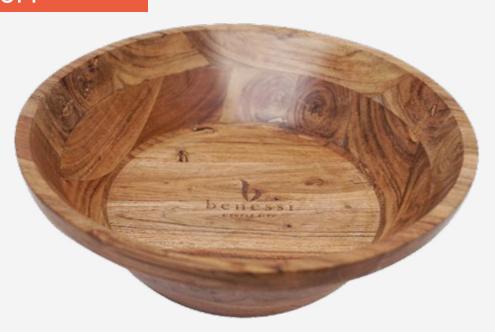

### **30%** OFF

• **AEOO71** • Does Not include Decorative

Box. Wood. 13 2/5x13 2/5x4 1/3" each

From: \$89.99 **To:** \$62.99