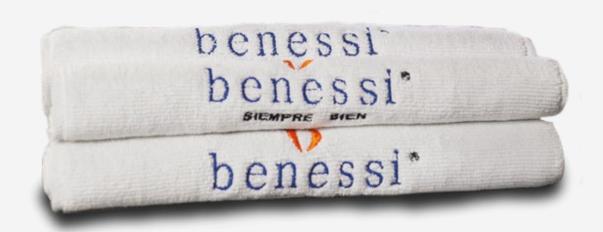

### **AE0073**

Hand Towel. 100% Cotton. Does Not include Decorative Box. Fabric. 27 5/9x15 3/4" Set/3

\$39.<sup>99</sup>

• **AEOO81** • Locket Bracelet for Essential Oils. Double turn. Buckle. Includes pads. Stainless Steel. 15 3/4"/ 2 3/4" close/ Locket 1 4/7x1". 15 3/4"/ 2 3/4" close/ Locket 1 4/7x1" each. \$25.99

### **20**% OFF

• **AEOO72** • 100% Cotton. Does Not include Decorative Box. Fabric. 11 4/5x11 4/5" Set/5 From: \$19.99- **To:** \$15.99