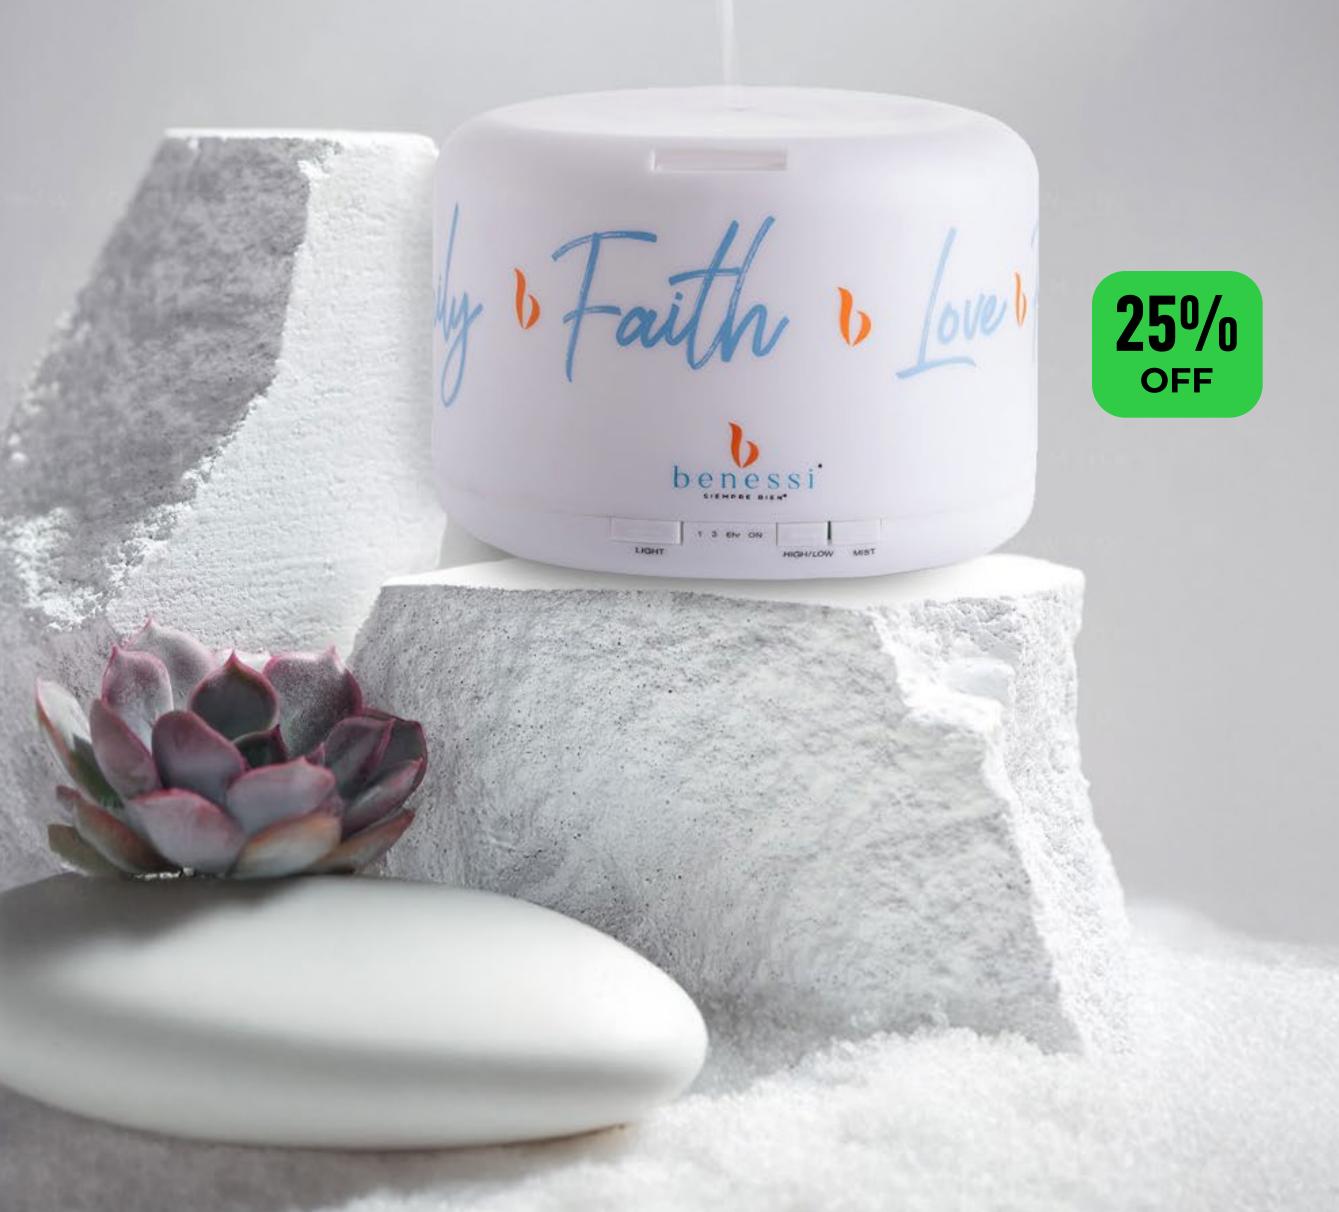

## Fragranced spaces, cozy atmospheres

• AE0116 • Diffuser "Hestia"

Electric. Humidifier diffuser with internal light that changes color to 7 different shades or can be set to your favorite color to add ambient light to the home or office. Its ultrasonic technology ensures the best performance of Essential Oils and preserves their molecular integrity. Capacity 4.1 fl. oz. (5+/- 1 hours). Resin and Plastic. 5 1/8x9 5/6"

From: \$94.99 **To:** \$75.99

• AE0121 • Diffuser "Coral"

Electric. Handmade. Diffuser with internal warm light to add ambient light to the home or office. Its ultrasonic technology ensures the best performance of Essential Oils and preserves their molecular integrity. Capacity 2.5 fl. oz. Resin. 3 1/2x5 1/2"